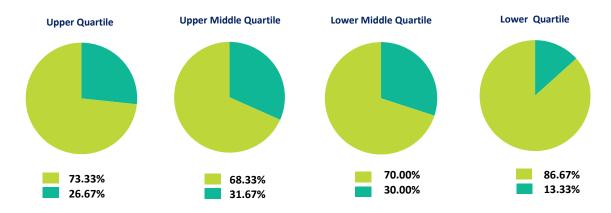

## Proportion of Male and Female Employees according to quartile pay bands

#### Proportion of Male and Female Employees according to quartile pay bands

|                       | No. of Male | No. of Female | Total No. | % of Male | % of Female |
|-----------------------|-------------|---------------|-----------|-----------|-------------|
| Upper Quartile        | 16          | 44            | 60        | 26.67     | 73.33       |
| Upper Middle Quartile | 19          | 41            | 60        | 31.67     | 68.33       |
| Lower Middle Quartile | 18          | 42            | 60        | 30.00     | 70.00       |
| Lower Quartile        | 8           | 52            | 60        | 13.33     | 86.67       |
| Total                 | 61          | 179           | 240       | 25.42     | 74.58       |